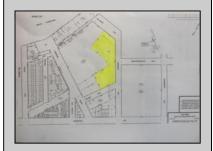

## **COMMENTS**

Great location off of A.C. Expressway. Total property contains approximately 1.55 ac with office buildings - 3,150 sf & Garages - 2,700 sf. Site was completely cleaned with NJDEP issuing a unrestricted use cert. Enormous possibilities from commercial/industrial to marine commercial to entertainment. One of the few large parcels available in A.C. Bring your imagination and let\'s talk. EZ access to and from X-way.