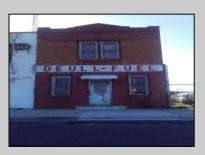

## **COMMENTS**

Great location off of A.C. Expressway. Total property contains approximately 1.55 ac with office buildings - 3,150 sf & Garages - 2,700 sf. Site was completely cleaned with NJDEP issuing a unrestricted use cert. Enormous possibilities from commercial/industrial to marine commercial to entertainment. One of the few large parcels available in A.C. Bring your imagination and let\'s talk. EZ access to and from X-way.

| PROPERTY DETAILS  |                          |                                                  |                                          |
|-------------------|--------------------------|--------------------------------------------------|------------------------------------------|
| Exterior<br>Brick | OutsideFeatures<br>Fence | ParkingGarage<br>11 or More Spaces<br>Off Street | InteriorFeatures<br>220 Volt Electricity |
| Basement<br>Slab  | HotWater<br>Gas          | Water<br>Public                                  | Sewer<br>Public Sewer                    |