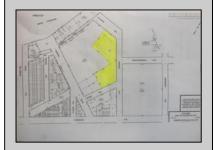

## **COMMENTS**

Great location off of A.C. Expressway. Total property contains approximately 1.55 ac with office buildings - 3,150 sf & Garages - 2,700 sf. Site was completely cleaned with NJDEP issuing a unrestricted use cert. Enormous possibilities from commercial/industrial to marine commercial to entertainment. One of the few large parcels available in A.C. Bring your imagination and let\'s talk. EZ access to and from X-way.