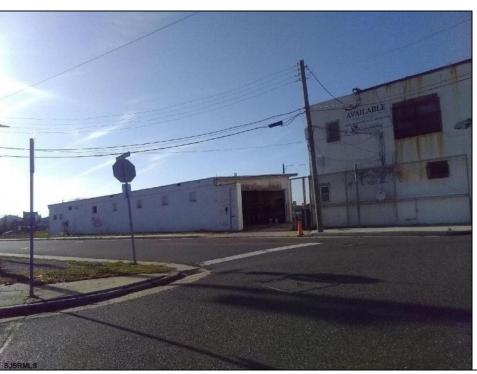

## **COMMENTS**

Great location off of A.C. Expressway. Total property contains approximately 1.55 ac with office buildings - 3,150 sf & Garages - 2,700 sf. Site was completely cleaned with NJDEP issuing a unrestricted use cert. Enormous possibilities from commercial/industrial to marine commercial to entertainment. One of the few large parcels available in A.C. Bring your imagination and let\'s talk. EZ access to and from X-way.