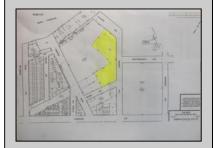

## **COMMENTS**

Great location off of A.C. Expressway. Total property contains approximately 1.55 ac with office buildings - 3,150 sf & Garages - 2,700 sf. Site was completely cleaned with NJDEP issuing a unrestricted use cert. Enormous possibilities from commercial/industrial to marine commercial to entertainment. One of the few large parcels available in A.C. Bring your imagination and let\'s talk. EZ access to and from X-way.