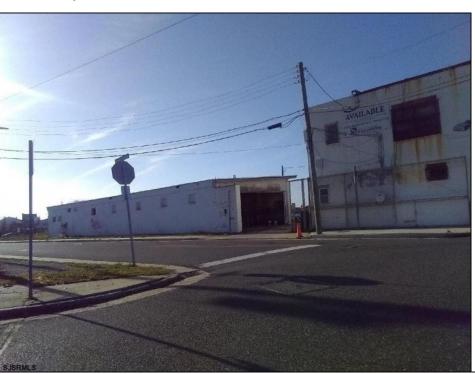

## **COMMENTS**

Great location off of A.C. Expressway. Total property contains approximately 1.55 ac with office buildings - 3,150 sf & Garages - 2,700 sf. Site was completely cleaned with NJDEP issuing a unrestricted use cert. Enormous possibilities from commercial/industrial to marine commercial to entertainment. One of the few large parcels available in A.C. Bring your imagination and let\'s talk. EZ access to and from X-way.