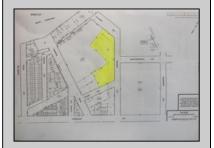

## **COMMENTS**

Great location off of A.C. Expressway. Total property contains approximately 1.55 ac with office buildings - 3,150 sf & Garages - 2,700 sf. Site was completely cleaned with NJDEP issuing a unrestricted use cert. Enormous possibilities from commercial/industrial to marine commercial to entertainment. One of the few large parcels available in A.C. Bring your imagination and let\'s talk. EZ access to and from X-way.