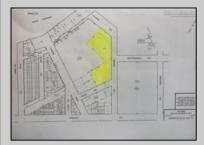

## **COMMENTS**

Great location off of A.C. Expressway. Total property contains approximately 1.55 ac with office buildings - 3,150 sf & Garages - 2,700 sf. Site was completely cleaned with NJDEP issuing a unrestricted use cert. Enormous possibilities from commercial/industrial to marine commercial to entertainment. One of the few large parcels available in A.C. Bring your imagination and let\'s talk. EZ access to and from X-way.