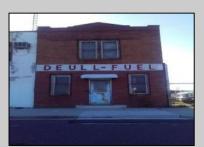

## **COMMENTS**

Great location off of A.C. Expressway. Total property contains approximately 1.55 ac with office buildings - 3,150 sf & Garages - 2,700 sf. Site was completely cleaned with NJDEP issuing a unrestricted use cert. Enormous possibilities from commercial/industrial to marine commercial to entertainment. One of the few large parcels available in A.C. Bring your imagination and let\'s talk. EZ access to and from X-way.