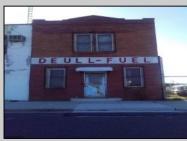

## COMMENTS

Great location off of A.C. Expressway. Total property contains approximately 1.55 ac with office buildings - 3,150 sf & Garages - 2,700 sf. Site was completely cleaned with NJDEP issuing a unrestricted use cert. Enormous possibilities from commercial/industrial to marine commercial to entertainment. One of the few large parcels available in A.C. Bring your imagination and lett's talk. EZ access to and from X-way.