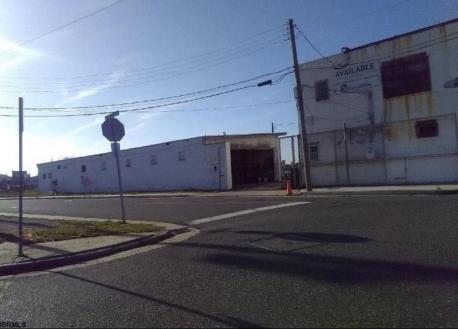

## COMMENTS

Great location off of A.C. Expressway. Total property contains approximately 1.55 ac with office buildings - 3,150 sf & Garages - 2,700 sf. Site was completely cleaned with NJDEP issuing a unrestricted use cert. Enormous possibilities from commercial/industrial to marine commercial to entertainment. One of the few large parcels available in A.C. Bring your imagination and lett's talk. EZ access to and from X-way.