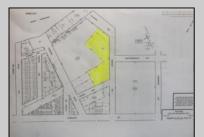

## COMMENTS

Great location off of A.C. Expressway. Total property contains approximately 1.55 ac with office buildings - 3,150 sf & Garages - 2,700 sf. Site was completely cleaned with NJDEP issuing a unrestricted use cert. Enormous possibilities from commercial/industrial to marine commercial to entertainment. One of the few large parcels available in A.C. Bring your imagination and lett's talk. EZ access to and from X-way.

| PROPERTY DETAILS  |                          |                                                  |                                          |
|-------------------|--------------------------|--------------------------------------------------|------------------------------------------|
| Exterior<br>Brick | OutsideFeatures<br>Fence | ParkingGarage<br>11 or More Spaces<br>Off Street | InteriorFeatures<br>220 Volt Electricity |
| Basement<br>Slab  | HotWater<br>Gas          | Water<br>Public                                  | Sewer<br>Public Sewer                    |