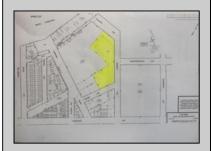

## **COMMENTS**

Great location off of A.C. Expressway. Total property contains approximately 1.55 ac with office buildings - 3,150 sf & Garages - 2,700 sf. Site was completely cleaned with NJDEP issuing a unrestricted use cert. Enormous possibilities from commercial/industrial to marine commercial to entertainment. One of the few large parcels available in A.C. Bring your imagination and let\'s talk. EZ access to and from X-way.