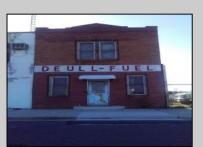

## **COMMENTS**

Great location off of A.C. Expressway. Total property contains approximately 1.55 ac with office buildings - 3,150 sf & Garages - 2,700 sf. Site was completely cleaned with NJDEP issuing a unrestricted use cert. Enormous possibilities from commercial/industrial to marine commercial to entertainment. One of the few large parcels available in A.C. Bring your imagination and let\'s talk. EZ access to and from X-way.