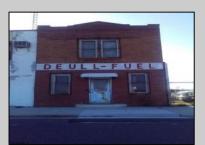

## **COMMENTS**

Great location off of A.C. Expressway. Total property contains approximately 1.55 ac with office buildings - 3,150 sf & Garages - 2,700 sf. Site was completely cleaned with NJDEP issuing a unrestricted use cert. Enormous possibilities from commercial/industrial to marine commercial to entertainment. One of the few large parcels available in A.C. Bring your imagination and let\'s talk. EZ access to and from X-way.