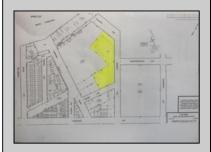

## **COMMENTS**

Great location off of A.C. Expressway. Total property contains approximately 1.55 ac with office buildings - 3,150 sf & Garages - 2,700 sf. Site was completely cleaned with NJDEP issuing a unrestricted use cert. Enormous possibilities from commercial/industrial to marine commercial to entertainment. One of the few large parcels available in A.C. Bring your imagination and let\'s talk. EZ access to and from X-way.