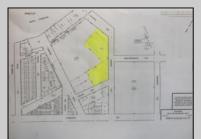

## COMMENTS

Great location off of A.C. Expressway. Total property contains approximately 1.55 ac with office buildings - 3,150 sf & Garages - 2,700 sf. Site was completely cleaned with NJDEP issuing a unrestricted use cert. Enormous possibilities from commercial/industrial to marine commercial to entertainment. One of the few large parcels available in A.C. Bring your imagination and let\'s talk. EZ access to and from X-way.

| PROPERTY DETAILS  |                          |                                                  |                                          |
|-------------------|--------------------------|--------------------------------------------------|------------------------------------------|
| Exterior<br>Brick | OutsideFeatures<br>Fence | ParkingGarage<br>11 or More Spaces<br>Off Street | InteriorFeatures<br>220 Volt Electricity |
| Basement<br>Slab  | HotWater<br>Gas          | Water<br>Public                                  | Sewer<br>Public Sewer                    |