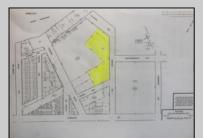

## COMMENTS

Great location off of A.C. Expressway. Total property contains approximately 1.55 ac with office buildings - 3,150 sf & Garages - 2,700 sf. Site was completely cleaned with NJDEP issuing a unrestricted use cert. Enormous possibilities from commercial/industrial to marine commercial to entertainment. One of the few large parcels available in A.C. Bring your imagination and lett's talk. EZ access to and from X-way.