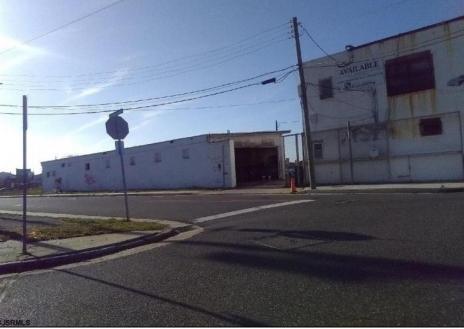

## COMMENTS

Great location off of A.C. Expressway. Total property contains approximately 1.55 ac with office buildings - 3,150 sf & Garages - 2,700 sf. Site was completely cleaned with NJDEP issuing a unrestricted use cert. Enormous possibilities from commercial/industrial to marine commercial to entertainment. One of the few large parcels available in A.C. Bring your imagination and lett's talk. EZ access to and from X-way.