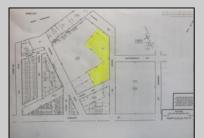

## COMMENTS

Great location off of A.C. Expressway. Total property contains approximately 1.55 ac with office buildings - 3,150 sf & Garages - 2,700 sf. Site was completely cleaned with NJDEP issuing a unrestricted use cert. Enormous possibilities from commercial/industrial to marine commercial to entertainment. One of the few large parcels available in A.C. Bring your imagination and lett's talk. EZ access to and from X-way.

| PROPERTY DETAILS  |                          |                                                  |                                          |
|-------------------|--------------------------|--------------------------------------------------|------------------------------------------|
| Exterior<br>Brick | OutsideFeatures<br>Fence | ParkingGarage<br>11 or More Spaces<br>Off Street | InteriorFeatures<br>220 Volt Electricity |
| Basement<br>Slab  | HotWater<br>Gas          | Water<br>Public                                  | Sewer<br>Public Sewer                    |