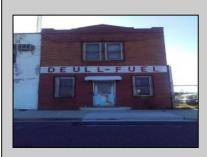

## COMMENTS

Great location off of A.C. Expressway. Total property contains approximately 1.55 ac with office buildings - 3,150 sf & Garages - 2,700 sf. Site was completely cleaned with NJDEP issuing a unrestricted use cert. Enormous possibilities from commercial/industrial to marine commercial to entertainment. One of the few large parcels available in A.C. Bring your imagination and lett's talk. EZ access to and from X-way.