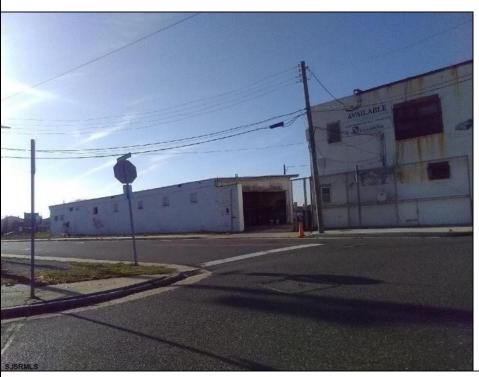

## **COMMENTS**

Great location off of A.C. Expressway. Total property contains approximately 1.55 ac with office buildings - 3,150 sf & Garages - 2,700 sf. Site was completely cleaned with NJDEP issuing a unrestricted use cert. Enormous possibilities from commercial/industrial to marine commercial to entertainment. One of the few large parcels available in A.C. Bring your imagination and let\'s talk. EZ access to and from X-way.