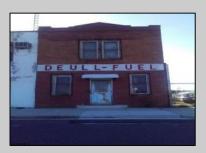

## **COMMENTS**

Great location off of A.C. Expressway. Total property contains approximately 1.55 ac with office buildings - 3,150 sf & Garages - 2,700 sf. Site was completely cleaned with NJDEP issuing a unrestricted use cert. Enormous possibilities from commercial/industrial to marine commercial to entertainment. One of the few large parcels available in A.C. Bring your imagination and let\'s talk. EZ access to and from X-way.