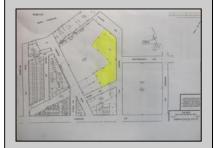

## **COMMENTS**

Great location off of A.C. Expressway. Total property contains approximately 1.55 ac with office buildings - 3,150 sf & Garages - 2,700 sf. Site was completely cleaned with NJDEP issuing a unrestricted use cert. Enormous possibilities from commercial/industrial to marine commercial to entertainment. One of the few large parcels available in A.C. Bring your imagination and let\'s talk. EZ access to and from X-way.