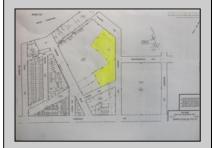

## **COMMENTS**

Great location off of A.C. Expressway. Total property contains approximately 1.55 ac with office buildings - 3,150 sf & Garages - 2,700 sf. Site was completely cleaned with NJDEP issuing a unrestricted use cert. Enormous possibilities from commercial/industrial to marine commercial to entertainment. One of the few large parcels available in A.C. Bring your imagination and let's talk. EZ access to and from X-way.

| PROPERTY DETAILS  |                          |                                                  |                                          |  |
|-------------------|--------------------------|--------------------------------------------------|------------------------------------------|--|
| Exterior<br>Brick | OutsideFeatures<br>Fence | ParkingGarage<br>11 or More Spaces<br>Off Street | InteriorFeatures<br>220 Volt Electricity |  |
| Basement<br>Slab  | HotWater<br>Gas          | Water<br>Public                                  | Sewer<br>Public Sewer                    |  |