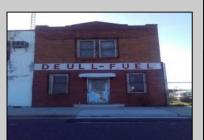

## **COMMENTS**

Great location off of A.C. Expressway. Total property contains approximately 1.55 ac with office buildings - 3,150 sf & Garages - 2,700 sf. Site was completely cleaned with NJDEP issuing a unrestricted use cert. Enormous possibilities from commercial/industrial to marine commercial to entertainment. One of the few large parcels available in A.C. Bring your imagination and let's talk. EZ access to and from X-way.