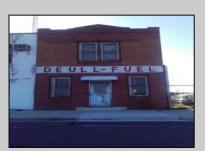

## **COMMENTS**

Great location off of A.C. Expressway. Total property contains approximately 1.55 ac with office buildings - 3,150 sf & Garages - 2,700 sf. Site was completely cleaned with NJDEP issuing a unrestricted use cert. Enormous possibilities from commercial/industrial to marine commercial to entertainment. One of the few large parcels available in A.C. Bring your imagination and let\'s talk. EZ access to and from X-way.