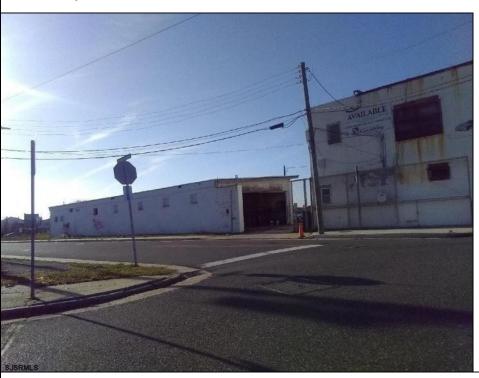

## **COMMENTS**

Great location off of A.C. Expressway. Total property contains approximately 1.55 ac with office buildings - 3,150 sf & Garages - 2,700 sf. Site was completely cleaned with NJDEP issuing a unrestricted use cert. Enormous possibilities from commercial/industrial to marine commercial to entertainment. One of the few large parcels available in A.C. Bring your imagination and let\'s talk. EZ access to and from X-way.