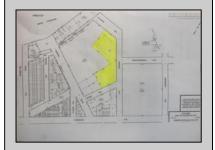

## **COMMENTS**

Great location off of A.C. Expressway. Total property contains approximately 1.55 ac with office buildings - 3,150 sf & Garages - 2,700 sf. Site was completely cleaned with NJDEP issuing a unrestricted use cert. Enormous possibilities from commercial/industrial to marine commercial to entertainment. One of the few large parcels available in A.C. Bring your imagination and let\'s talk. EZ access to and from X-way.