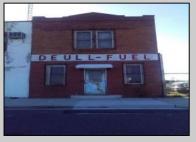

## **COMMENTS**

Great location off of A.C. Expressway. Total property contains approximately 1.55 ac with office buildings - 3,150 sf & Garages - 2,700 sf. Site was completely cleaned with NJDEP issuing a unrestricted use cert. Enormous possibilities from commercial/industrial to marine commercial to entertainment. One of the few large parcels available in A.C. Bring your imagination and let\'s talk. EZ access to and from X-way.