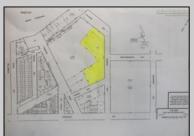

## **COMMENTS**

Great location off of A.C. Expressway. Total property contains approximately 1.55 ac with office buildings - 3,150 sf & Garages - 2,700 sf. Site was completely cleaned with NJDEP issuing a unrestricted use cert. Enormous possibilities from commercial/industrial to marine commercial to entertainment. One of the few large parcels available in A.C. Bring your imagination and let\'s talk. EZ access to and from X-way.