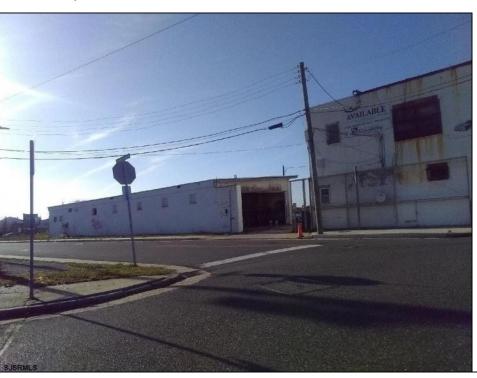

## **COMMENTS**

Great location off of A.C. Expressway. Total property contains approximately 1.55 ac with office buildings - 3,150 sf & Garages - 2,700 sf. Site was completely cleaned with NJDEP issuing a unrestricted use cert. Enormous possibilities from commercial/industrial to marine commercial to entertainment. One of the few large parcels available in A.C. Bring your imagination and let\'s talk. EZ access to and from X-way.