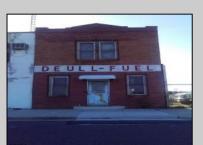

## **COMMENTS**

Great location off of A.C. Expressway. Total property contains approximately 1.55 ac with office buildings - 3,150 sf & Garages - 2,700 sf. Site was completely cleaned with NJDEP issuing a unrestricted use cert. Enormous possibilities from commercial/industrial to marine commercial to entertainment. One of the few large parcels available in A.C. Bring your imagination and let's talk. EZ access to and from X-way.