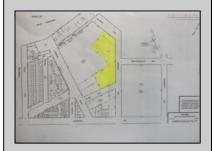

## **COMMENTS**

Great location off of A.C. Expressway. Total property contains approximately 1.55 ac with office buildings - 3,150 sf & Garages - 2,700 sf. Site was completely cleaned with NJDEP issuing a unrestricted use cert. Enormous possibilities from commercial/industrial to marine commercial to entertainment. One of the few large parcels available in A.C. Bring your imagination and let's talk. EZ access to and from X-way.