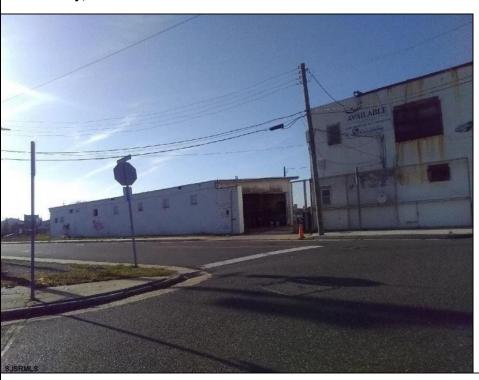

## **COMMENTS**

Great location off of A.C. Expressway. Total property contains approximately 1.55 ac with office buildings - 3,150 sf & Garages - 2,700 sf. Site was completely cleaned with NJDEP issuing a unrestricted use cert. Enormous possibilities from commercial/industrial to marine commercial to entertainment. One of the few large parcels available in A.C. Bring your imagination and let's talk. EZ access to and from X-way.