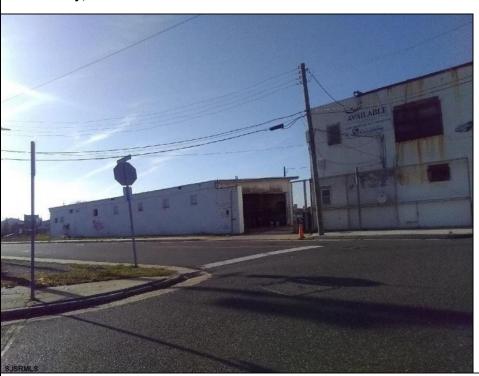

## **COMMENTS**

Great location off of A.C. Expressway. Total property contains approximately 1.55 ac with office buildings - 3,150 sf & Garages - 2,700 sf. Site was completely cleaned with NJDEP issuing a unrestricted use cert. Enormous possibilities from commercial/industrial to marine commercial to entertainment. One of the few large parcels available in A.C. Bring your imagination and let\'s talk. EZ access to and from X-way.