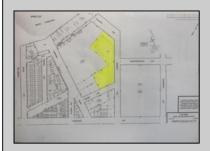

## **COMMENTS**

Great location off of A.C. Expressway. Total property contains approximately 1.55 ac with office buildings - 3,150 sf & Garages - 2,700 sf. Site was completely cleaned with NJDEP issuing a unrestricted use cert. Enormous possibilities from commercial/industrial to marine commercial to entertainment. One of the few large parcels available in A.C. Bring your imagination and let\'s talk. EZ access to and from X-way.