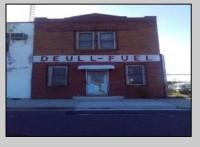

## **COMMENTS**

Great location off of A.C. Expressway. Total property contains approximately 1.55 ac with office buildings - 3,150 sf & Garages - 2,700 sf. Site was completely cleaned with NJDEP issuing a unrestricted use cert. Enormous possibilities from commercial/industrial to marine commercial to entertainment. One of the few large parcels available in A.C. Bring your imagination and let\'s talk. EZ access to and from X-way.