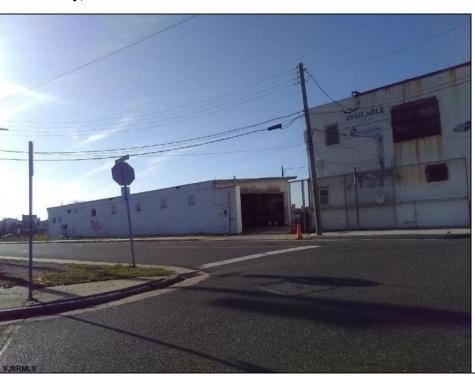

## **COMMENTS**

Great location off of A.C. Expressway. Total property contains approximately 1.55 ac with office buildings - 3,150 sf & Garages - 2,700 sf. Site was completely cleaned with NJDEP issuing a unrestricted use cert. Enormous possibilities from commercial/industrial to marine commercial to entertainment. One of the few large parcels available in A.C. Bring your imagination and let\'s talk. EZ access to and from X-way.