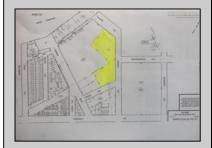

## **COMMENTS**

Great location off of A.C. Expressway. Total property contains approximately 1.55 ac with office buildings - 3,150 sf & Garages - 2,700 sf. Site was completely cleaned with NJDEP issuing a unrestricted use cert. Enormous possibilities from commercial/industrial to marine commercial to entertainment. One of the few large parcels available in A.C. Bring your imagination and let\'s talk. EZ access to and from X-way.