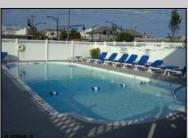

## **COMMENTS**

Off street parking, pool, grill, coin-op laundry, larger kitchenette with stovetop & microwave, dishwasher, refrigerator, tile bath, floor & walls. This studio condo comes completely furnished with an amazing Murphy Bed. Complex was totally renovated in 2005 with new electric, new plumbing, new windows, new drywall, new kitchenette, new bathroom. Condo fee includes cable TV, Internet, hot and cold water, sewer, insurance. NO SANDY DAMAGE !!! Furnished 2nd floor condo centrally located 2 blocks to the Beach/Boardwalk and downtown with over 100 unique shops, restaurants, galleries and grocery store open year round. Low Association fees and very low taxes.