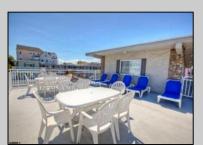

## **COMMENTS**

Off street parking, pool, grill, coin-op laundry, larger kitchenette with stovetop & microwave, dishwasher, refrigerator, tile bath, floor & walls. This studio condo comes completely furnished with an amazing Murphy Bed. Complex was totally renovated in 2005 with new electric, new plumbing, new windows, new drywall, new kitchenette, new bathroom. Condo fee includes cable TV, Internet, hot and cold water, sewer, insurance. NO SANDY DAMAGE !!! Furnished 2nd floor condo centrally located 2 blocks to the Beach/Boardwalk and downtown with over 100 unique shops, restaurants, galleries and grocery store open year round. Low Association fees and very low taxes.