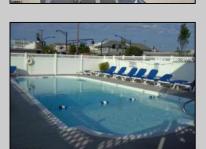

## **COMMENTS**

Off street parking, pool, grill, coin-op laundry, larger kitchenette with stovetop & microwave, dishwasher, refrigerator, tile bath, floor & walls. This studio condo comes completely furnished with an amazing Murphy Bed. Complex was totally renovated in 2005 with new electric, new plumbing, new windows, new drywall, new kitchenette, new bathroom. Condo fee includes cable TV, Internet, hot and cold water, sewer, insurance. NO SANDY DAMAGE !!! Furnished 2nd floor condo centrally located 2 blocks to the Beach/Boardwalk and downtown with over 100 unique shops, restaurants, galleries and grocery store open year round. Low Association fees and very low taxes.