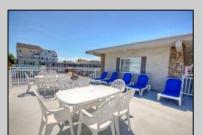

## **COMMENTS**

Off street parking, pool, grill, coin-op laundry, larger kitchenette with stovetop & microwave, dishwasher, refrigerator, tile bath, floor & walls. This studio condo comes completely furnished with an amazing Murphy Bed. Complex was totally renovated in 2005 with new electric, new plumbing, new windows, new drywall, new kitchenette, new bathroom. Condo fee includes cable TV, Internet, hot and cold water, sewer, insurance. NO SANDY DAMAGE !!! Furnished 2nd floor condo centrally located 2 blocks to the Beach/Boardwalk and downtown with over 100 unique shops, restaurants, galleries and grocery store open year round. Low Association fees and very low taxes.