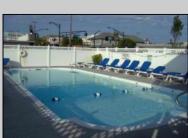

## **COMMENTS**

Off street parking, pool, grill, coin-op laundry, larger kitchenette with stovetop & microwave, dishwasher, refrigerator, tile bath, floor & walls. This studio condo comes completely furnished with an amazing Murphy Bed. Complex was totally renovated in 2005 with new electric, new plumbing, new windows, new drywall, new kitchenette, new bathroom. Condo fee includes cable TV, Internet, hot and cold water, sewer, insurance. NO SANDY DAMAGE !!! Furnished 2nd floor condo centrally located 2 blocks to the Beach/Boardwalk and downtown with over 100 unique shops, restaurants, galleries and grocery store open year round. Low Association fees and very low taxes.