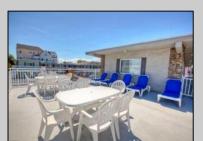

## **COMMENTS**

Off street parking, pool, grill, coin-op laundry, larger kitchenette with stovetop & microwave, dishwasher, refrigerator, tile bath, floor & walls. This studio condo comes completely furnished with an amazing Murphy Bed. Complex was totally renovated in 2005 with new electric, new plumbing, new windows, new drywall, new kitchenette, new bathroom. Condo fee includes cable TV, Internet, hot and cold water, sewer, insurance. NO SANDY DAMAGE !!! Furnished 2nd floor condo centrally located 2 blocks to the Beach/Boardwalk and downtown with over 100 unique shops, restaurants, galleries and grocery store open year round. Low Association fees and very low taxes.