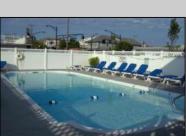

## **COMMENTS**

Off street parking, pool, grill, coin-op laundry, larger kitchenette with stovetop & microwave, dishwasher, refrigerator, tile bath, floor & walls. This studio condo comes completely furnished with an amazing Murphy Bed. Complex was totally renovated in 2005 with new electric, new plumbing, new windows, new drywall, new kitchenette, new bathroom. Condo fee includes cable TV, Internet, hot and cold water, sewer, insurance. NO SANDY DAMAGE !!! Furnished 2nd floor condo centrally located 2 blocks to the Beach/Boardwalk and downtown with over 100 unique shops, restaurants, galleries and grocery store open year round. Low Association fees and very low taxes.