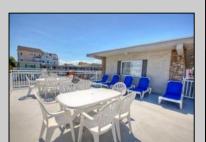

## **COMMENTS**

Off street parking, pool, grill, coin-op laundry, larger kitchenette with stovetop & microwave, dishwasher, refrigerator, tile bath, floor & walls. This studio condo comes completely furnished with an amazing Murphy Bed. Complex was totally renovated in 2005 with new electric, new plumbing, new windows, new drywall, new kitchenette, new bathroom. Condo fee includes cable TV, Internet, hot and cold water, sewer, insurance. NO SANDY DAMAGE !!! Furnished 2nd floor condo centrally located 2 blocks to the Beach/Boardwalk and downtown with over 100 unique shops, restaurants, galleries and grocery store open year round. Low Association fees and very low taxes.