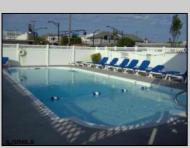

## **COMMENTS**

Off street parking, pool, grill, coin-op laundry, larger kitchenette with stovetop & microwave, dishwasher, refrigerator, tile bath, floor & walls. This studio condo comes completely furnished with an amazing Murphy Bed. Complex was totally renovated in 2005 with new electric, new plumbing, new windows, new drywall, new kitchenette, new bathroom. Condo fee includes cable TV, Internet, hot and cold water, sewer, insurance. NO SANDY DAMAGE !!! Furnished 2nd floor condo centrally located 2 blocks to the Beach/Boardwalk and downtown with over 100 unique shops, restaurants, galleries and grocery store open year round. Low Association fees and very low taxes.