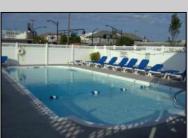

## **COMMENTS**

Off street parking, pool, grill, coin-op laundry, larger kitchenette with stovetop & microwave, dishwasher, refrigerator, tile bath, floor & walls. This studio condo comes completely furnished with an amazing Murphy Bed. Complex was totally renovated in 2005 with new electric, new plumbing, new windows, new drywall, new kitchenette, new bathroom. Condo fee includes cable TV, Internet, hot and cold water, sewer, insurance. NO SANDY DAMAGE !!! Furnished 2nd floor condo centrally located 2 blocks to the Beach/Boardwalk and downtown with over 100 unique shops, restaurants, galleries and grocery store open year round. Low Association fees and very low taxes.