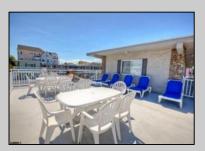

## **COMMENTS**

Off street parking, pool, grill, coin-op laundry, larger kitchenette with stovetop & microwave, dishwasher, refrigerator, tile bath, floor & walls. This studio condo comes completely furnished with an amazing Murphy Bed. Complex was totally renovated in 2005 with new electric, new plumbing, new windows, new drywall, new kitchenette, new bathroom. Condo fee includes cable TV, Internet, hot and cold water, sewer, insurance. NO SANDY DAMAGE !!! Furnished 2nd floor condo centrally located 2 blocks to the Beach/Boardwalk and downtown with over 100 unique shops, restaurants, galleries and grocery store open year round. Low Association fees and very low taxes.