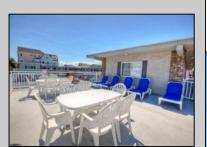

## **COMMENTS**

Off street parking, pool, grill, coin-op laundry, larger kitchenette with stovetop & microwave, dishwasher, refrigerator, tile bath, floor & walls. This studio condo comes completely furnished with an amazing Murphy Bed. Complex was totally renovated in 2005 with new electric, new plumbing, new windows, new drywall, new kitchenette, new bathroom. Condo fee includes cable TV, Internet, hot and cold water, sewer, insurance. NO SANDY DAMAGE !!! Furnished 2nd floor condo centrally located 2 blocks to the Beach/Boardwalk and downtown with over 100 unique shops, restaurants, galleries and grocery store open year round. Low Association fees and very low taxes.