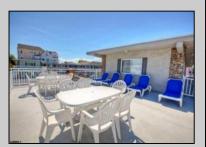

## **COMMENTS**

Off street parking, pool, grill, coin-op laundry, larger kitchenette with stovetop & microwave, dishwasher, refrigerator, tile bath, floor & walls. This studio condo comes completely furnished with an amazing Murphy Bed. Complex was totally renovated in 2005 with new electric, new plumbing, new windows, new drywall, new kitchenette, new bathroom. Condo fee includes cable TV, Internet, hot and cold water, sewer, insurance. NO SANDY DAMAGE !!! Furnished 2nd floor condo centrally located 2 blocks to the Beach/Boardwalk and downtown with over 100 unique shops, restaurants, galleries and grocery store open year round. Low Association fees and very low taxes.