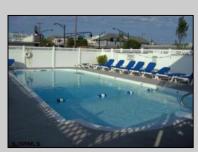

## **COMMENTS**

Off street parking, pool, grill, coin-op laundry, larger kitchenette with stovetop & microwave, dishwasher, refrigerator, tile bath, floor & walls. This studio condo comes completely furnished with an amazing Murphy Bed. Complex was totally renovated in 2005 with new electric, new plumbing, new windows, new drywall, new kitchenette, new bathroom. Condo fee includes cable TV, Internet, hot and cold water, sewer, insurance. NO SANDY DAMAGE !!! Furnished 2nd floor condo centrally located 2 blocks to the Beach/Boardwalk and downtown with over 100 unique shops, restaurants, galleries and grocery store open year round. Low Association fees and very low taxes.