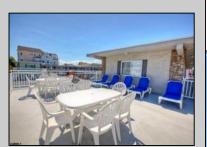

## **COMMENTS**

Off street parking, pool, grill, coin-op laundry, larger kitchenette with stovetop & microwave, dishwasher, refrigerator, tile bath, floor & walls. This studio condo comes completely furnished with an amazing Murphy Bed. Complex was totally renovated in 2005 with new electric, new plumbing, new windows, new drywall, new kitchenette, new bathroom. Condo fee includes cable TV, Internet, hot and cold water, sewer, insurance. NO SANDY DAMAGE !!! Furnished 2nd floor condo centrally located 2 blocks to the Beach/Boardwalk and downtown with over 100 unique shops, restaurants, galleries and grocery store open year round. Low Association fees and very low taxes.