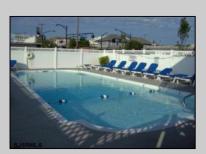

## **COMMENTS**

Off street parking, pool, grill, coin-op laundry, larger kitchenette with stovetop & microwave, dishwasher, refrigerator, tile bath, floor & walls. This studio condo comes completely furnished with an amazing Murphy Bed. Complex was totally renovated in 2005 with new electric, new plumbing, new windows, new drywall, new kitchenette, new bathroom. Condo fee includes cable TV, Internet, hot and cold water, sewer, insurance. NO SANDY DAMAGE !!! Furnished 2nd floor condo centrally located 2 blocks to the Beach/Boardwalk and downtown with over 100 unique shops, restaurants, galleries and grocery store open year round. Low Association fees and very low taxes.