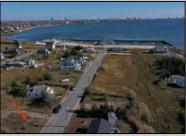

## **COMMENTS**

Come check out Pleasantville\'s newest land opportunity by the water! Lot is 36\' X 110\'. This land is located right by the yacht club and offers plenty of opportunity! Also located to any local amenities such as casinos, hospitals, churches and much more!