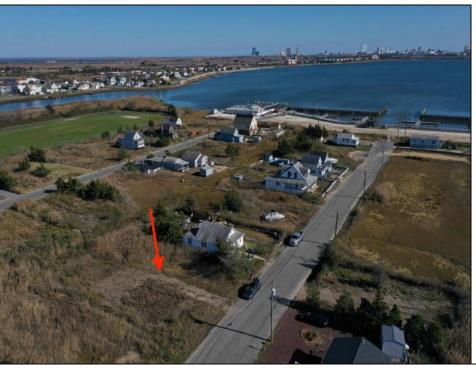

## **COMMENTS**

Come check out Pleasantville\'s newest land opportunity by the water! Lot is 36\' X 110\'. This land is located right by the yacht club and offers plenty of opportunity! Also located to any local amenities such as casinos, hospitals, churches and much more!