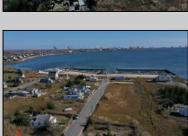

## **COMMENTS**

Come check out Pleasantville\'s newest land opportunity by the water! Lot is 36\' X 110\'. This land is located right by the yacht club and offers plenty of opportunity! Also located to any local amenities such as casinos, hospitals, churches and much more!