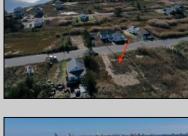

## **COMMENTS**

Come check out Pleasantville\'s newest land opportunity by the water! Lot is 36\' X 110\'. This land is located right by the yacht club and offers plenty of opportunity! Also located to any local amenities such as casinos, hospitals, churches and much more!