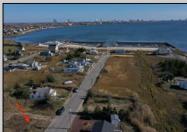

## **COMMENTS**

Come check out Pleasantville\'s newest land opportunity by the water! Lot is 36\' X 110\'. This land is located right by the yacht club and offers plenty of opportunity! Also located to any local amenities such as casinos, hospitals, churches and much more!