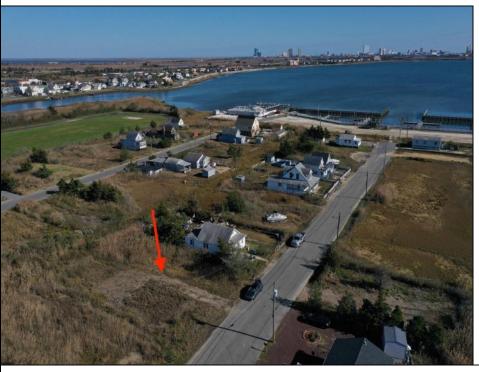

## **COMMENTS**

Come check out Pleasantville\'s newest land opportunity by the water! Lot is 36\' X 110\'. This land is located right by the yacht club and offers plenty of opportunity! Also located to any local amenities such as casinos, hospitals, churches and much more!