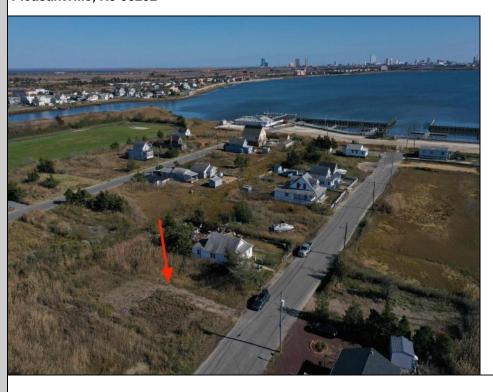

## **COMMENTS**

Come check out Pleasantville\'s newest land opportunity by the water! Lot is 36\' X 110\'. This land is located right by the yacht club and offers plenty of opportunity! Also located to any local amenities such as casinos, hospitals, churches and much more!