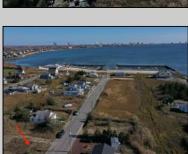

## **COMMENTS**

Come check out Pleasantville\'s newest land opportunity by the water! Lot is 36\' X 110\'. This land is located right by the yacht club and offers plenty of opportunity! Also located to any local amenities such as casinos, hospitals, churches and much more!