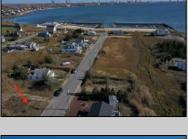

## **COMMENTS**

Come check out Pleasantville\'s newest land opportunity by the water! Lot is 36\' X 110\'. This land is located right by the yacht club and offers plenty of opportunity! Also located to any local amenities such as casinos, hospitals, churches and much more!