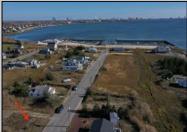

## **COMMENTS**

Come check out Pleasantville\'s newest land opportunity by the water! Lot is 36\' X 110\'. This land is located right by the yacht club and offers plenty of opportunity! Also located to any local amenities such as casinos, hospitals, churches and much more!