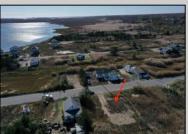

## **COMMENTS**

Come check out Pleasantville\'s newest land opportunity by the water! Lot is 36\' X 110\'. This land is located right by the yacht club and offers plenty of opportunity! Also located to any local amenities such as casinos, hospitals, churches and much more!