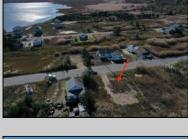

## **COMMENTS**

Come check out Pleasantville\'s newest land opportunity by the water! Lot is 36\' X 110\'. This land is located right by the yacht club and offers plenty of opportunity! Also located to any local amenities such as casinos, hospitals, churches and much more!