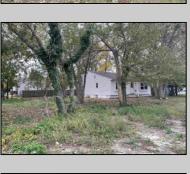

## **COMMENTS**

Roomy, 3 bed, 2 bath. Lot is double size. Quiet location adjacent to school, shops and bike path. Working appliances along with a wood burning stove. AS IS.

| PROP | ERTY | DFTA | II S |
|------|------|------|------|

Exterior OutsideFeatures Vinyl Curbs Sidewalks

ParkingGarage None

OtherRooms Dining Area Dining Room Great Room Laundry/Utility Room Storage Attic

InteriorFeatures Cathedral Ceiling AppliancesIncluded Dishwasher Electric Stove Microwave