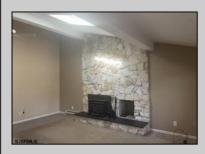

## **COMMENTS**

Roomy, 3 bed, 2 bath. Lot is double size. Quiet location adjacent to school, shops and bike path. Working appliances along with a wood burning stove. AS IS.

| PROP | ERTY | DFTA | II S |
|------|------|------|------|

Exterior OutsideFeatures Vinyl Curbs Sidewalks

ParkingGarage None

OtherRooms Dining Area Dining Room Great Room Laundry/Utility Room Storage Attic

InteriorFeatures Cathedral Ceiling AppliancesIncluded Dishwasher Electric Stove Microwave