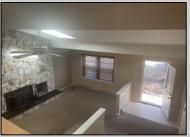

Exterior OutsideFeatures Vinyl Curbs Sidewalks

ParkingGarage None

OtherRooms Dining Area Dining Room Great Room Laundry/Utility Room Storage Attic

InteriorFeatures Cathedral Ceiling AppliancesIncluded Dishwasher Electric Stove Microwave