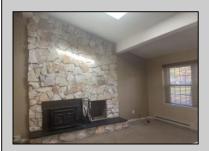

Exterior OutsideFeatures Vinyl Curbs Sidewalks

ParkingGarage None

OtherRooms Dining Area Dining Room Great Room Laundry/Utility Room Storage Attic

InteriorFeatures Cathedral Ceiling AppliancesIncluded Dishwasher Electric Stove Microwave