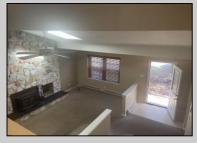

OutsideFeatures Exterior Vinyl Curbs Sidewalks

ParkingGarage None

OtherRooms Dining Area Dining Room Great Room Laundry/Utility Room Storage Attic

InteriorFeatures Cathedral Ceiling AppliancesIncluded Dishwasher Electric Stove Microwave