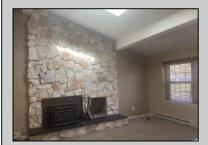

## **COMMENTS**

Roomy, 3 bed, 2 bath. Lot is double size. Quiet location adjacent to school, shops and bike path. Working appliances along with a wood burning stove. AS IS.

|  |   |   |   |   | ,  | J  |    |   |   |    |    | _  |     |   |
|--|---|---|---|---|----|----|----|---|---|----|----|----|-----|---|
|  | Р | R | O | Р | ΕF | ₹. | T١ | ′ | D | E. | ΓΑ | ۱I | _ 5 | 3 |

OutsideFeatures Exterior Vinyl Curbs Sidewalks

ParkingGarage None

OtherRooms Dining Area Dining Room Great Room Laundry/Utility Room Storage Attic

InteriorFeatures Cathedral Ceiling AppliancesIncluded Dishwasher Electric Stove Microwave