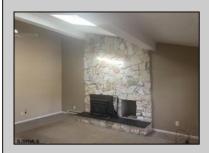

## **COMMENTS**

Roomy, 3 bed, 2 bath. Lot is double size. Quiet location adjacent to school, shops and bike path. Working appliances along with a wood burning stove. AS IS.

| PROPERTY DE | TAILS |
|-------------|-------|
|-------------|-------|

Exterior OutsideFeatures
Vinyl Curbs
Sidewalks

s ParkingGarage None OtherRooms Dining Area Dining Room Great Room Laundry/Utility Room Storage Attic

InteriorFeatures
Cathedral Ceiling

AppliancesIncluded Dishwasher Electric Stove Microwave