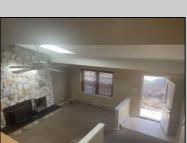

## **COMMENTS**

Roomy, 3 bed, 2 bath. Lot is double size. Quiet location adjacent to school, shops and bike path. Working appliances along with a wood burning stove. AS IS.

| PROPERTY DE | TAILS |
|-------------|-------|
|-------------|-------|

Exterior OutsideFeatures
Vinyl Curbs
Sidewalks

s ParkingGarage None OtherRooms Dining Area Dining Room Great Room Laundry/Utility Room Storage Attic

InteriorFeatures
Cathedral Ceiling

AppliancesIncluded Dishwasher Electric Stove Microwave