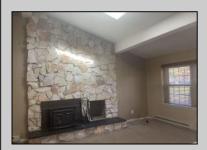

## **COMMENTS**

Roomy, 3 bed, 2 bath. Lot is double size. Quiet location adjacent to school, shops and bike path. Working appliances along with a wood burning stove. AS IS.

| PROPERTY DE | TAILS |
|-------------|-------|
|-------------|-------|

Exterior OutsideFeatures
Vinyl Curbs
Sidewalks

s ParkingGarage None OtherRooms Dining Area Dining Room Great Room Laundry/Utility Room Storage Attic

InteriorFeatures
Cathedral Ceiling

AppliancesIncluded Dishwasher Electric Stove Microwave