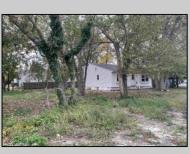

## **COMMENTS**

Roomy, 3 bed, 2 bath. Lot is double size. Quiet location adjacent to school, shops and bike path. Working appliances along with a wood burning stove. AS IS.

| PROPERTY DE | TAILS |
|-------------|-------|
|-------------|-------|

Exterior OutsideFeatures
Vinyl Curbs
Sidewalks

s ParkingGarage None OtherRooms Dining Area Dining Room Great Room Laundry/Utility Room Storage Attic

InteriorFeatures
Cathedral Ceiling

AppliancesIncluded Dishwasher Electric Stove Microwave