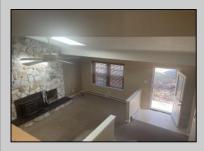

Exterior OutsideFeatures
Vinyl Curbs

OutsideFeatures ParkingGarage
Curbs None
Sidewalks

OtherRooms Dining Area Dining Room Great Room Laundry/Utility Room Storage Attic

InteriorFeatures
Cathedral Ceiling