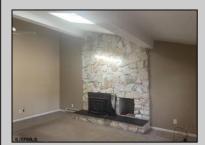

## COMMENTS

Roomy, 3 bed, 2 bath. Lot is double size. Quiet location adjacent to school, shops and bike path. Working appliances along with a wood burning stove. AS IS.

| PROPERTY DETAILS                      |                                                                                                                                                               |                                  |                                                                                                 |
|---------------------------------------|---------------------------------------------------------------------------------------------------------------------------------------------------------------|----------------------------------|-------------------------------------------------------------------------------------------------|
| Exterior<br>Vinyl                     | OutsideFeatures<br>Curbs<br>Sidewalks                                                                                                                         | ParkingGarage<br>None            | OtherRooms<br>Dining Area<br>Dining Room<br>Great Room<br>Laundry/Utility Room<br>Storage Attic |
| InteriorFeatures<br>Cathedral Ceiling | AppliancesIncluded<br>Dishwasher<br>Electric Stove<br>Microwave<br>Refrigerator<br>Self Cleaning Oven                                                         | Heating<br>Baseboard<br>Electric | Cooling<br>Window Units                                                                         |
| HotWater                              | Water Sewer<br>Public Septic<br>Ask for Peter Harp<br>Berger Realty Inc<br>1670 Boardwalk, Ocean City<br>Call: 609-391-0500<br>Email to: pph@bergerrealty.com |                                  |                                                                                                 |