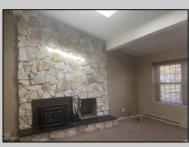

## COMMENTS

Roomy, 3 bed, 2 bath. Lot is double size. Quiet location adjacent to school, shops and bike path. Working appliances along with a wood burning stove. AS IS.

| PROPERTY DETAILS                      |                                                                                                                                                               |                                  |                                                                                                 |
|---------------------------------------|---------------------------------------------------------------------------------------------------------------------------------------------------------------|----------------------------------|-------------------------------------------------------------------------------------------------|
| Exterior<br>Vinyl                     | OutsideFeatures<br>Curbs<br>Sidewalks                                                                                                                         | ParkingGarage<br>None            | OtherRooms<br>Dining Area<br>Dining Room<br>Great Room<br>Laundry/Utility Room<br>Storage Attic |
| InteriorFeatures<br>Cathedral Ceiling | AppliancesIncluded<br>Dishwasher<br>Electric Stove<br>Microwave<br>Refrigerator<br>Self Cleaning Oven                                                         | Heating<br>Baseboard<br>Electric | Cooling<br>Window Units                                                                         |
| HotWater                              | Water Sewer<br>Public Septic<br>Ask for Peter Harp<br>Berger Realty Inc<br>1670 Boardwalk, Ocean City<br>Call: 609-391-0500<br>Email to: pph@bergerrealty.com |                                  |                                                                                                 |