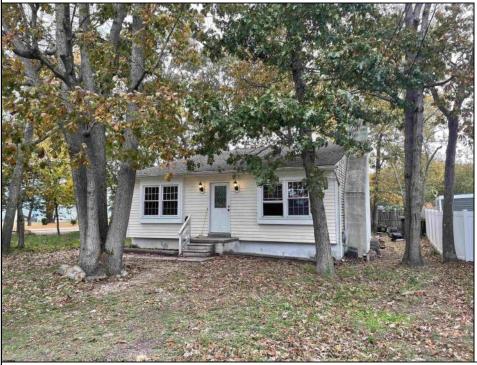

## COMMENTS

Roomy, 3 bed, 2 bath. Lot is double size. Quiet location adjacent to school, shops and bike path. Working appliances along with a wood burning stove. AS IS.

| PROPERTY DETAILS                      |                                                                                                                                                               |                                  |                                                                                                 |
|---------------------------------------|---------------------------------------------------------------------------------------------------------------------------------------------------------------|----------------------------------|-------------------------------------------------------------------------------------------------|
| Exterior<br>Vinyl                     | OutsideFeatures<br>Curbs<br>Sidewalks                                                                                                                         | ParkingGarage<br>None            | OtherRooms<br>Dining Area<br>Dining Room<br>Great Room<br>Laundry/Utility Room<br>Storage Attic |
| InteriorFeatures<br>Cathedral Ceiling | AppliancesIncluded<br>Dishwasher<br>Electric Stove<br>Microwave<br>Refrigerator<br>Self Cleaning Oven                                                         | Heating<br>Baseboard<br>Electric | Cooling<br>Window Units                                                                         |
| HotWater                              | Water Sewer<br>Public Septic<br>Ask for Peter Harp<br>Berger Realty Inc<br>1670 Boardwalk, Ocean City<br>Call: 609-391-0500<br>Email to: pph@bergerrealty.com |                                  |                                                                                                 |