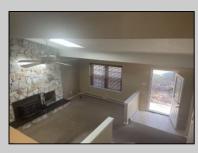

## COMMENTS

Roomy, 3 bed, 2 bath. Lot is double size. Quiet location adjacent to school, shops and bike path. Working appliances along with a wood burning stove. AS IS.

| PROPERTY DETAILS                      |                                                                                                                                                               |                                  |                                                                                                 |
|---------------------------------------|---------------------------------------------------------------------------------------------------------------------------------------------------------------|----------------------------------|-------------------------------------------------------------------------------------------------|
| Exterior<br>Vinyl                     | OutsideFeatures<br>Curbs<br>Sidewalks                                                                                                                         | ParkingGarage<br>None            | OtherRooms<br>Dining Area<br>Dining Room<br>Great Room<br>Laundry/Utility Room<br>Storage Attic |
| InteriorFeatures<br>Cathedral Ceiling | AppliancesIncluded<br>Dishwasher<br>Electric Stove<br>Microwave<br>Refrigerator<br>Self Cleaning Oven                                                         | Heating<br>Baseboard<br>Electric | Cooling<br>Window Units                                                                         |
| HotWater                              | Water Sewer<br>Public Septic<br>Ask for Peter Harp<br>Berger Realty Inc<br>1670 Boardwalk, Ocean City<br>Call: 609-391-0500<br>Email to: pph@bergerrealty.com |                                  |                                                                                                 |