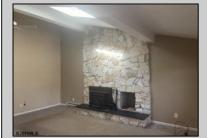

## **COMMENTS**

Roomy, 3 bed, 2 bath. Lot is double size. Quiet location adjacent to school, shops and bike path. Working appliances along with a wood burning stove. AS IS.

PROPERTY DETAILS OutsideFeatures ParkingGarage Exterior OtherRooms Vinyl Curbs None

Dining Area Dining Room Great Room Laundry/Utility Room Storage Attic

InteriorFeatures Cathedral Ceiling AppliancesIncluded Dishwasher Electric Stove Microwave

Sidewalks

Heating Baseboard Electric

Cooling Window Units