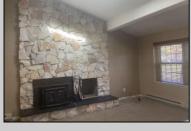

## **COMMENTS**

Roomy, 3 bed, 2 bath. Lot is double size. Quiet location adjacent to school, shops and bike path. Working appliances along with a wood burning stove. AS IS.

PROPERTY DETAILS OutsideFeatures ParkingGarage Exterior OtherRooms Vinyl Curbs None

Dining Area Dining Room Great Room Laundry/Utility Room Storage Attic

InteriorFeatures Cathedral Ceiling AppliancesIncluded Dishwasher Electric Stove Microwave

Sidewalks

Heating Baseboard Electric

Cooling Window Units