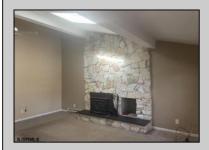

## **COMMENTS**

Roomy, 3 bed, 2 bath. Lot is double size. Quiet location adjacent to school, shops and bike path. Working appliances along with a wood burning stove. AS IS.

| PROPERTY DETAI | LS |
|----------------|----|
|----------------|----|

OutsideFeatures Exterior ParkingGarage Vinyl Curbs None Sidewalks

OtherRooms Dining Area Dining Room Great Room Laundry/Utility Room Storage Attic

InteriorFeatures Cathedral Ceiling AppliancesIncluded Dishwasher Electric Stove Microwave