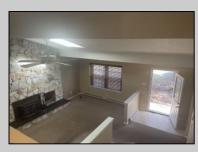

## COMMENTS

Roomy, 3 bed, 2 bath. Lot is double size. Quiet location adjacent to school, shops and bike path. Working appliances along with a wood burning stove. AS IS.

| PROPERTY DETAILS                      |                                                                                                          |                                  |                                                                                                 |
|---------------------------------------|----------------------------------------------------------------------------------------------------------|----------------------------------|-------------------------------------------------------------------------------------------------|
| Exterior<br>Vinyl                     | OutsideFeatures<br>Curbs<br>Sidewalks                                                                    | ParkingGarage<br>None            | OtherRooms<br>Dining Area<br>Dining Room<br>Great Room<br>Laundry/Utility Room<br>Storage Attic |
| InteriorFeatures<br>Cathedral Ceiling | AppliancesIncluded<br>Dishwasher<br>Electric Stove<br>Microwave<br>Refrigerator<br>Self Cleaning Oven    | Heating<br>Baseboard<br>Electric | Cooling<br>Window Units                                                                         |
| HotWater                              | Water<br>Public<br>Ask for Joan S.                                                                       | Sewer<br>Septic<br>Spencer       |                                                                                                 |
|                                       | Berger Realty Inc<br>1330 Bay Avenue, Ocean City<br>Call: 609-391-1330<br>Email to: jss@bergerrealty.com |                                  |                                                                                                 |