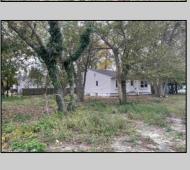

## **COMMENTS**

Roomy, 3 bed, 2 bath. Lot is double size. Quiet location adjacent to school, shops and bike path. Working appliances along with a wood burning stove. AS IS.

| The second second |  |
|-------------------|--|

PROPERTY DETAILS OutsideFeatures ParkingGarage Exterior

Vinyl Curbs Sidewalks None

OtherRooms Dining Area Dining Room Great Room Laundry/Utility Room Storage Attic

InteriorFeatures Cathedral Ceiling AppliancesIncluded Dishwasher Electric Stove Microwave