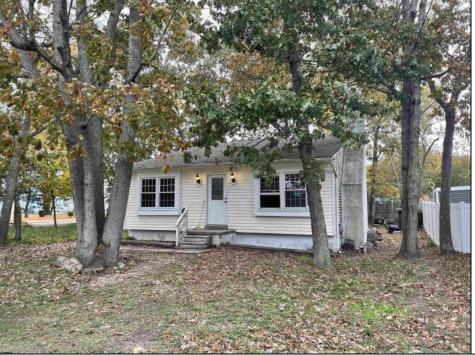

## **COMMENTS**

Roomy, 3 bed, 2 bath. Lot is double size. Quiet location adjacent to school, shops and bike path. Working appliances along with a wood burning stove. AS IS.

| The second second |  |
|-------------------|--|

PROPERTY DETAILS OutsideFeatures ParkingGarage Exterior

Vinyl Curbs Sidewalks None

OtherRooms Dining Area Dining Room Great Room Laundry/Utility Room Storage Attic

InteriorFeatures Cathedral Ceiling AppliancesIncluded Dishwasher Electric Stove Microwave