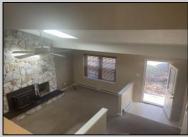

## **COMMENTS**

Roomy, 3 bed, 2 bath. Lot is double size. Quiet location adjacent to school, shops and bike path. Working appliances along with a wood burning stove. AS IS.

| The second second |  |
|-------------------|--|

PROPERTY DETAILS OutsideFeatures ParkingGarage Exterior

Vinyl Curbs Sidewalks None

OtherRooms Dining Area Dining Room Great Room Laundry/Utility Room Storage Attic

InteriorFeatures Cathedral Ceiling AppliancesIncluded Dishwasher Electric Stove Microwave