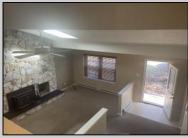

PROPERTY DETAILS

Exterior OutsideFeatures
Vinyl Curbs
Sidewalks

ParkingGarage None OtherRooms Dining Area Dining Room Great Room Laundry/Utility Room Storage Attic

InteriorFeatures Cathedral Ceiling AppliancesIncluded
Dishwasher
Electric Stove
Microwave