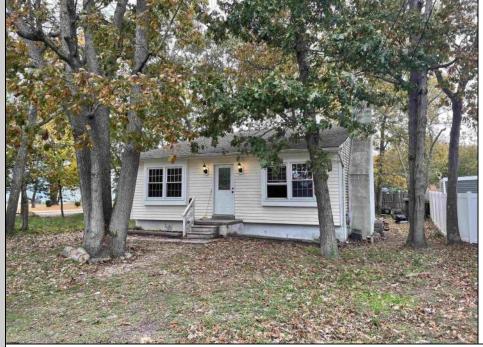

## **COMMENTS**

Roomy, 3 bed, 2 bath. Lot is double size. Quiet location adjacent to school, shops and bike path.

Working appliances along with a wood burning stove. AS IS. PROPERTY DETAILS

OutsideFeatures Exterior Vinyl Curbs Sidewalks