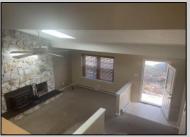

## **COMMENTS**

Roomy, 3 bed, 2 bath. Lot is double size. Quiet location adjacent to school, shops and bike path. Working appliances along with a wood burning stove. AS IS.

| PROP | ERTY | DFTA | II S |
|------|------|------|------|

Exterior OutsideFeatures Vinyl Curbs Sidewalks

ParkingGarage None

OtherRooms Dining Area Dining Room Great Room Laundry/Utility Room Storage Attic

InteriorFeatures Cathedral Ceiling AppliancesIncluded Dishwasher Electric Stove Microwave