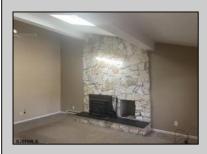

## **COMMENTS**

Roomy, 3 bed, 2 bath. Lot is double size. Quiet location adjacent to school, shops and bike path. Working appliances along with a wood burning stove. AS IS.

| PROP | ERTY | DFTA | II S |
|------|------|------|------|

Exterior OutsideFeatures Vinyl Curbs Sidewalks

ParkingGarage None

OtherRooms Dining Area Dining Room Great Room Laundry/Utility Room Storage Attic

InteriorFeatures Cathedral Ceiling AppliancesIncluded Dishwasher Electric Stove Microwave