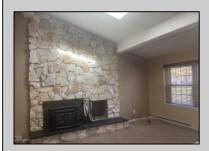

## **COMMENTS**

Roomy, 3 bed, 2 bath. Lot is double size. Quiet location adjacent to school, shops and bike path. Working appliances along with a wood burning stove. AS IS.

| PROP | ERTY | DFTA | II S |
|------|------|------|------|

Exterior OutsideFeatures Vinyl Curbs Sidewalks

ParkingGarage None

OtherRooms Dining Area Dining Room Great Room Laundry/Utility Room Storage Attic

InteriorFeatures Cathedral Ceiling AppliancesIncluded Dishwasher Electric Stove Microwave