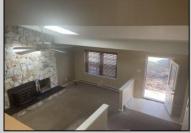

Exterior OutsideFeatures
Vinyl Curbs
Sidewalks

ParkingGarage None OtherRooms Dining Area Dining Room Great Room Laundry/Utility Room Storage Attic

InteriorFeatures Cathedral Ceiling AppliancesIncluded Dishwasher Electric Stove Microwave