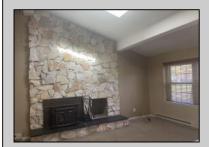

## **COMMENTS**

Roomy, 3 bed, 2 bath. Lot is double size. Quiet location adjacent to school, shops and bike path. Working appliances along with a wood burning stove. AS IS.

| PROPERTY DETAI | LS |
|----------------|----|
|----------------|----|

Exterior OutsideFeatures
Vinyl Curbs
Sidewalks

ParkingGarage None OtherRooms Dining Area Dining Room Great Room Laundry/Utility Room Storage Attic

InteriorFeatures Cathedral Ceiling AppliancesIncluded Dishwasher Electric Stove Microwave