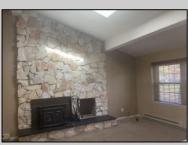

## COMMENTS

Roomy, 3 bed, 2 bath. Lot is double size. Quiet location adjacent to school, shops and bike path. Working appliances along with a wood burning stove. AS IS.

| PROPERTY DETAILS                      |                                                                                                                                                                |                                  |                                                                                                 |
|---------------------------------------|----------------------------------------------------------------------------------------------------------------------------------------------------------------|----------------------------------|-------------------------------------------------------------------------------------------------|
| Exterior<br>Vinyl                     | OutsideFeatures<br>Curbs<br>Sidewalks                                                                                                                          | ParkingGarage<br>None            | OtherRooms<br>Dining Area<br>Dining Room<br>Great Room<br>Laundry/Utility Room<br>Storage Attic |
| InteriorFeatures<br>Cathedral Ceiling | AppliancesIncluded<br>Dishwasher<br>Electric Stove<br>Microwave<br>Refrigerator<br>Self Cleaning Oven                                                          | Heating<br>Baseboard<br>Electric | Cooling<br>Window Units                                                                         |
| HotWater                              | Water Sewer<br>Public Septic<br>Ask for Dylan Perry<br>Berger Realty Inc<br>1670 Boardwalk, Ocean City<br>Call: 609-391-0500<br>Email to: dcp@bergerrealty.com |                                  |                                                                                                 |