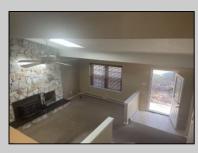

## COMMENTS

Roomy, 3 bed, 2 bath. Lot is double size. Quiet location adjacent to school, shops and bike path. Working appliances along with a wood burning stove. AS IS.

| PROPERTY DETAILS                      |                                                                                                                                                                |                                  |                                                                                                 |
|---------------------------------------|----------------------------------------------------------------------------------------------------------------------------------------------------------------|----------------------------------|-------------------------------------------------------------------------------------------------|
| Exterior<br>Vinyl                     | OutsideFeatures<br>Curbs<br>Sidewalks                                                                                                                          | ParkingGarage<br>None            | OtherRooms<br>Dining Area<br>Dining Room<br>Great Room<br>Laundry/Utility Room<br>Storage Attic |
| InteriorFeatures<br>Cathedral Ceiling | AppliancesIncluded<br>Dishwasher<br>Electric Stove<br>Microwave<br>Refrigerator<br>Self Cleaning Oven                                                          | Heating<br>Baseboard<br>Electric | Cooling<br>Window Units                                                                         |
| HotWater                              | Water Sewer<br>Public Septic<br>Ask for Dylan Perry<br>Berger Realty Inc<br>1670 Boardwalk, Ocean City<br>Call: 609-391-0500<br>Email to: dcp@bergerrealty.com |                                  |                                                                                                 |