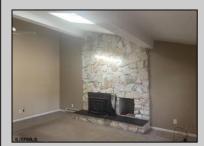

## COMMENTS

Roomy, 3 bed, 2 bath. Lot is double size. Quiet location adjacent to school, shops and bike path. Working appliances along with a wood burning stove. AS IS.

| PROPERTY DETAILS                      |                                                                                                                                                                |                                  |                                                                                                 |
|---------------------------------------|----------------------------------------------------------------------------------------------------------------------------------------------------------------|----------------------------------|-------------------------------------------------------------------------------------------------|
| Exterior<br>Vinyl                     | OutsideFeatures<br>Curbs<br>Sidewalks                                                                                                                          | ParkingGarage<br>None            | OtherRooms<br>Dining Area<br>Dining Room<br>Great Room<br>Laundry/Utility Room<br>Storage Attic |
| InteriorFeatures<br>Cathedral Ceiling | AppliancesIncluded<br>Dishwasher<br>Electric Stove<br>Microwave<br>Refrigerator<br>Self Cleaning Oven                                                          | Heating<br>Baseboard<br>Electric | Cooling<br>Window Units                                                                         |
| HotWater                              | Water Sewer<br>Public Septic<br>Ask for Dylan Perry<br>Berger Realty Inc<br>1670 Boardwalk, Ocean City<br>Call: 609-391-0500<br>Email to: dcp@bergerrealty.com |                                  |                                                                                                 |