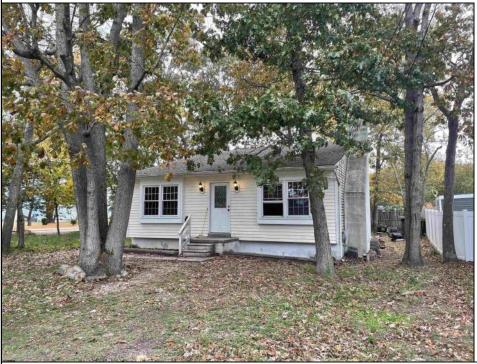

## COMMENTS

Roomy, 3 bed, 2 bath. Lot is double size. Quiet location adjacent to school, shops and bike path. Working appliances along with a wood burning stove. AS IS.

| PROPERTY DETAILS                      |                                                                                                                                                                |                                  |                                                                                                 |
|---------------------------------------|----------------------------------------------------------------------------------------------------------------------------------------------------------------|----------------------------------|-------------------------------------------------------------------------------------------------|
| Exterior<br>Vinyl                     | OutsideFeatures<br>Curbs<br>Sidewalks                                                                                                                          | ParkingGarage<br>None            | OtherRooms<br>Dining Area<br>Dining Room<br>Great Room<br>Laundry/Utility Room<br>Storage Attic |
| InteriorFeatures<br>Cathedral Ceiling | AppliancesIncluded<br>Dishwasher<br>Electric Stove<br>Microwave<br>Refrigerator<br>Self Cleaning Oven                                                          | Heating<br>Baseboard<br>Electric | Cooling<br>Window Units                                                                         |
| HotWater                              | Water Sewer<br>Public Septic<br>Ask for Dylan Perry<br>Berger Realty Inc<br>1670 Boardwalk, Ocean City<br>Call: 609-391-0500<br>Email to: dcp@bergerrealty.com |                                  |                                                                                                 |