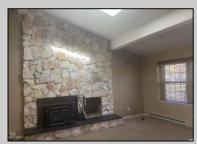

## **COMMENTS**

Roomy, 3 bed, 2 bath. Lot is double size. Quiet location adjacent to school, shops and bike path. Working appliances along with a wood burning stove. AS IS.

| PROPE | RTYD | FTAIL | S |
|-------|------|-------|---|

OutsideFeatures Exterior Vinyl Curbs Sidewalks

ParkingGarage None

OtherRooms Dining Area Dining Room Great Room Laundry/Utility Room Storage Attic

InteriorFeatures Cathedral Ceiling AppliancesIncluded Dishwasher Electric Stove Microwave