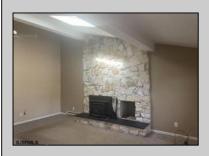

## **COMMENTS**

Roomy, 3 bed, 2 bath. Lot is double size. Quiet location adjacent to school, shops and bike path. Working appliances along with a wood burning stove. AS IS.

| PROPE | RTYD | FTAIL | S |
|-------|------|-------|---|

OutsideFeatures Exterior Vinyl Curbs Sidewalks

ParkingGarage None

OtherRooms Dining Area Dining Room Great Room Laundry/Utility Room Storage Attic

InteriorFeatures Cathedral Ceiling AppliancesIncluded Dishwasher Electric Stove Microwave