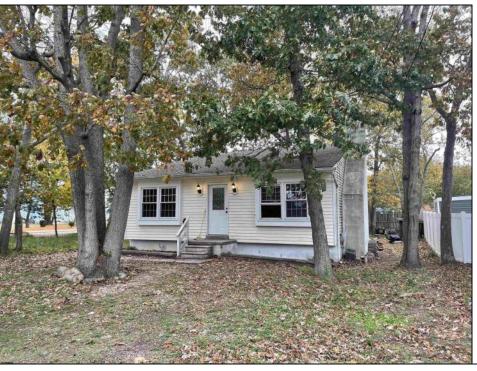

## **COMMENTS**

Roomy, 3 bed, 2 bath. Lot is double size. Quiet location adjacent to school, shops and bike path. Working appliances along with a wood burning stove. AS IS.

| PROPE | RTYD | FTAIL | S |
|-------|------|-------|---|