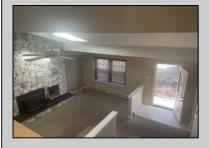

## **COMMENTS**

Roomy, 3 bed, 2 bath. Lot is double size. Quiet location adjacent to school, shops and bike path. Working appliances along with a wood burning stove. AS IS.

| PROPE | RTYD | FTAIL | S |
|-------|------|-------|---|

OutsideFeatures Exterior Vinyl Curbs Sidewalks

ParkingGarage None

OtherRooms Dining Area Dining Room Great Room Laundry/Utility Room Storage Attic

InteriorFeatures Cathedral Ceiling AppliancesIncluded Dishwasher Electric Stove Microwave