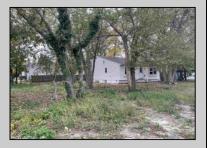

## **COMMENTS**

Roomy, 3 bed, 2 bath. Lot is double size. Quiet location adjacent to school, shops and bike path. Working appliances along with a wood burning stove. AS IS.

| PROPE | RTYD | FTAIL | S |
|-------|------|-------|---|

OutsideFeatures Exterior Vinyl Curbs Sidewalks

ParkingGarage None

OtherRooms Dining Area Dining Room Great Room Laundry/Utility Room Storage Attic

InteriorFeatures Cathedral Ceiling AppliancesIncluded Dishwasher Electric Stove Microwave