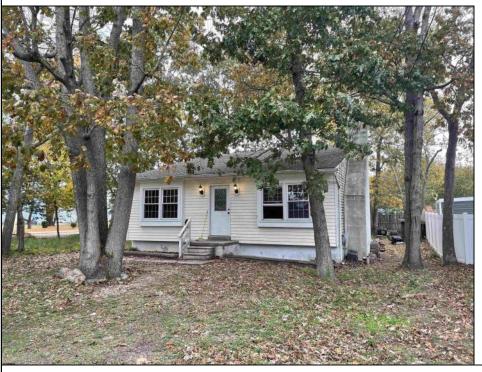

## **COMMENTS**

Roomy, 3 bed, 2 bath. Lot is double size. Quiet location adjacent to school, shops and bike path.

## **PROPERTY DETAILS**

Heating

Electric

Baseboard

Working appliances along with a wood burning stove. AS IS.

| Exterior   | OutsideFeatures |
|------------|-----------------|
| Vinyl      | Curbs           |
| <b>,</b> . | Sidewalks       |