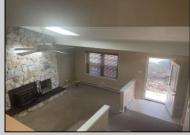

Exterior OutsideFeatures Vinyl Curbs None Sidewalks

OtherRooms Dining Area Dining Room Great Room Laundry/Utility Room

Storage Attic

HotWater

Electric

InteriorFeatures AppliancesIncluded Heating Dishwasher Baseboard Cathedral Ceiling Electric Stove Electric

Microwave Refrigerator Self Cleaning Oven

Water Sewer Public Septic Cooling Window Units