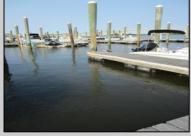

## COMMENTS

20 Foot Boat slip in a Premier Location! Situated between 7th & 8th Street behind the NorEaster Complex. Slip is in the E Dock and faces south, size is 20 x 8. Amenities on site include restrooms w/showers, water & electric at each slip, shared fish cleaning station and dock lights. Gated access to the property and parking on site. Current monthly condo fee is \$130.00.Deck plan and condo docs available.