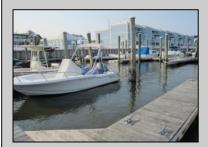

## COMMENTS

20 Foot Boat slip in a Premier Location! Situated between 7th & 8th Street behind the NorEaster Complex. Slip is in the E Dock and faces south, size is 20 x 8. Amenities on site include restrooms w/showers, water & electric at each slip, shared fish cleaning station and dock lights. Gated access to the property and parking on site. Current monthly condo fee is \$130.00.Deck plan and condo docs available.