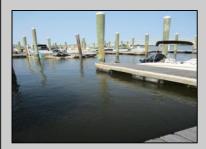

## COMMENTS

20 Foot Boat slip in a Premier Location! Situated between 7th & 8th Street behind the NorEaster Complex. Slip is in the E Dock and faces south, size is 20 x 8. Amenities on site include restrooms w/showers, water & electric at each slip, shared fish cleaning station and dock lights. Gated access to the property and parking on site. Current monthly condo fee is \$130.00.Deck plan and condo docs available.